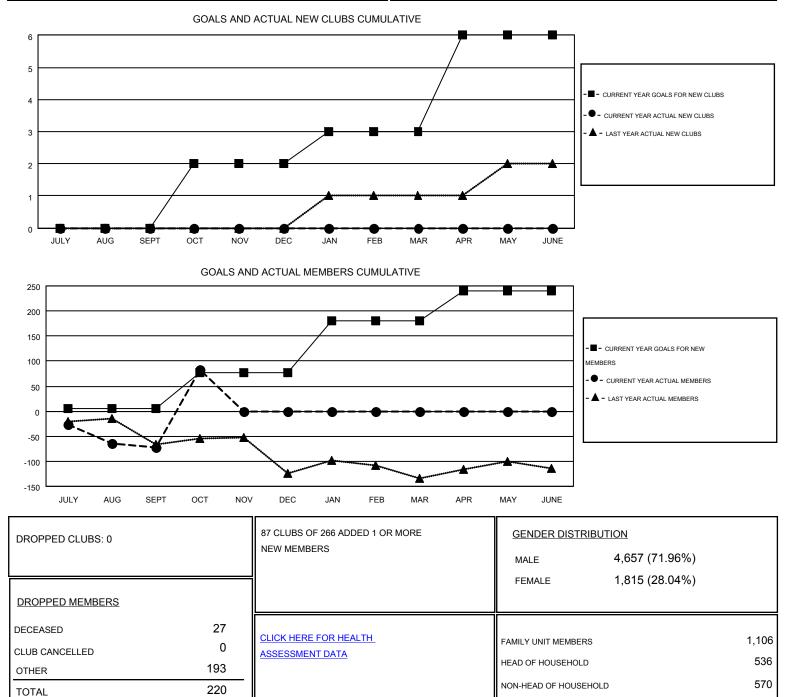

#### GMT: DENNIS STEVENSON, GARY WONG

| Clubs                 |                  |           |                  |                  | Members               |                    |                                        |                    |                  |
|-----------------------|------------------|-----------|------------------|------------------|-----------------------|--------------------|----------------------------------------|--------------------|------------------|
| RESULTS FOR 2014-2015 |                  |           |                  |                  | RESULTS FOR 2014-2015 |                    |                                        |                    |                  |
| QUARTER               | NEW CLUB<br>GOAL | NEW CLUBS | DROPPED<br>CLUBS | NET<br>GAIN/LOSS | QUARTER               | NEW MEMBER<br>GOAL | CHARTER AND<br>NEW<br>MEMBERS<br>ADDED | DROPPED<br>MEMBERS | NET<br>GAIN/LOSS |
| JULY/AUG/SEPT         | 0                | 0         | 0                | 0                | JULY/AUG/SEPT         | 6                  | 87                                     | 159                | -72              |
| OCT/NOV/DEC           | 2                | 0         | 0                | 0                | OCT/NOV/DEC           | 71                 | 216                                    | 61                 | 155              |
| JAN/FEB/MAR           | 1                | 0         | 0                | 0                | JAN/FEB/MAR           | 104                | 0                                      | 0                  | 0                |
| APR/MAY/JUNE          | 3                | 0         | 0                | 0                | APR/MAY/JUNE          | 60                 | 0                                      | 0                  | 0                |